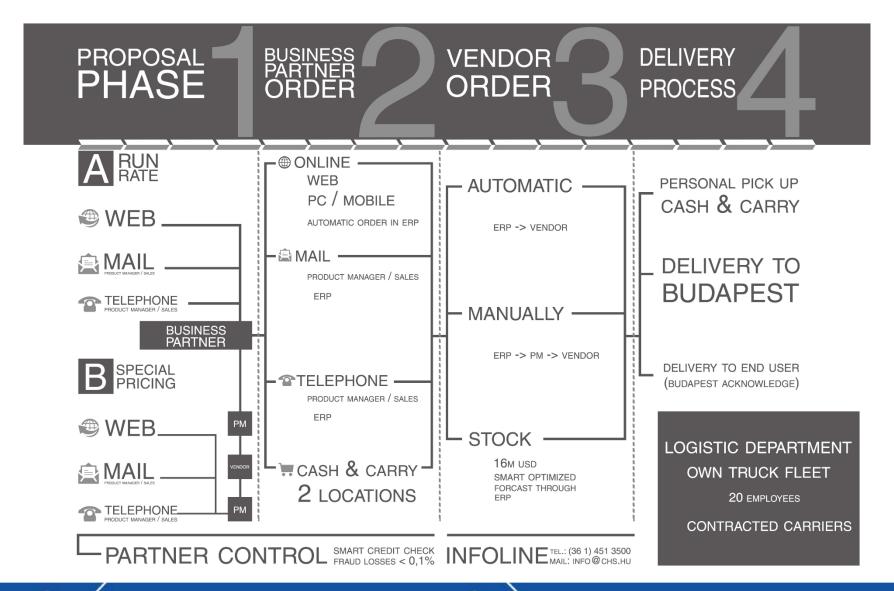

Admin & Finance
- 20 Configuration & Assembly
- 30 Service center
- 45 Logistics (warehousing, Cash&Carry, delivery)





# Focus on Growth

- Two locations
  - cash&carry downtown BUD
  - HQ, C&C and warehouse in Budaörs

- Strategic alliance with overlappings in ownership structure with:
  - C Szerviz (service company)
  - Kventa (integrator company)
  - Notebook.hu (reseller chain)













# **Business Setup**

Product
Management

Dedicated
Sales Groups

Distribution
Superstores

Webshop

Inventory
planning pricing
sales support
fueling marcomm

Key Accounts (150 named acc's) Retail, Pool (~3000 resellers) Cash&Carry staff Unique concept in IT distribution that makes CHS the #1 choice for SMB dealers

Unique concept Totally renewed in in IT distribution 2015 Q3



# Sales Process





ď

# Driving focused communication

#### Web

- Weeky newsletter
- All news and promotions on the brand-new www.chs.hu

### Superstore

- Products presentations
- POS tools
- Focus weeks & sales days

## **Training Center**

Events, seminars and trainings to resellers













# Innovation Platforms

**EPSON** 

GIGABYTE

#### Broadliner distribution

- Widest product range and
- Broadest customer range in Hungarian IT distribution
- Full service incl. PC configuration, repair, warranty handling

#### Product range (Business Units)

- PC: Dell, Lenovo, Acer, Toshiba, HP
- Peripherals: Samsung, LG, Canon, Xerox, Ricoh
- Software: Microsoft, Symantec, Adobe, Panda
- Networking: TP-link, D-link, Linksys, Netgear
- Components: Intel, Kingston, Asus, Samsung
- HP: full range

#### Custo