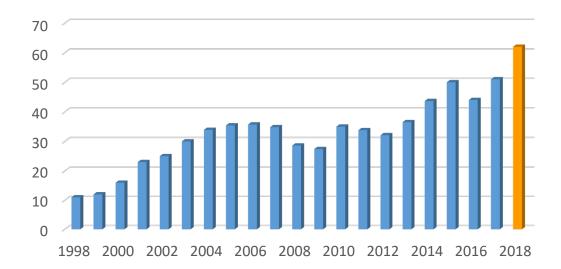

# **Facts**

- Established in 1990 as member of CHS Electronics Inc.
- Independent since '98
- Took over market leadership in 1999
- Revenue 2018: \$229m

Annual Revenue 2018: 62 billion HUF