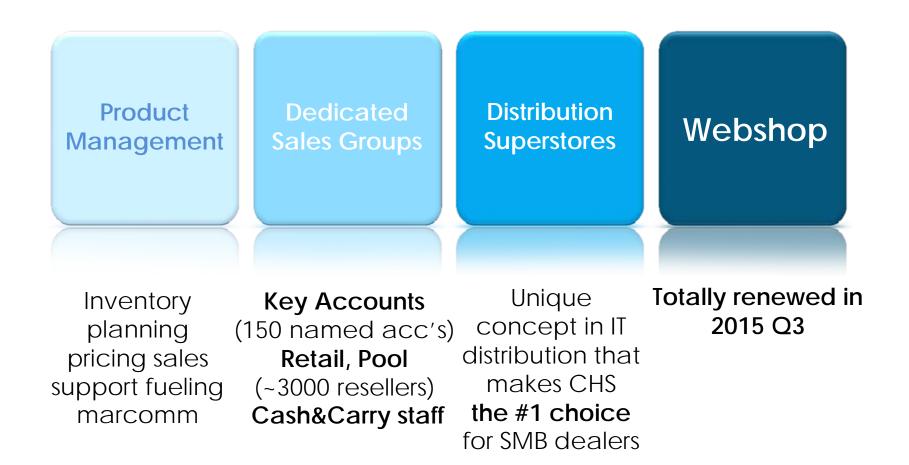

## **Business Setup**

#### Broadliner distribution

- Widest product range and
- Broadest customer range in Hungarian IT distribution
- Full service incl. PC configuration, repair, warranty handling

#### Customer base

- 40% Large accounts system integrators & VAR's
- 20% Retail active contract with all chains
- 40% SMB ~3000 resellers