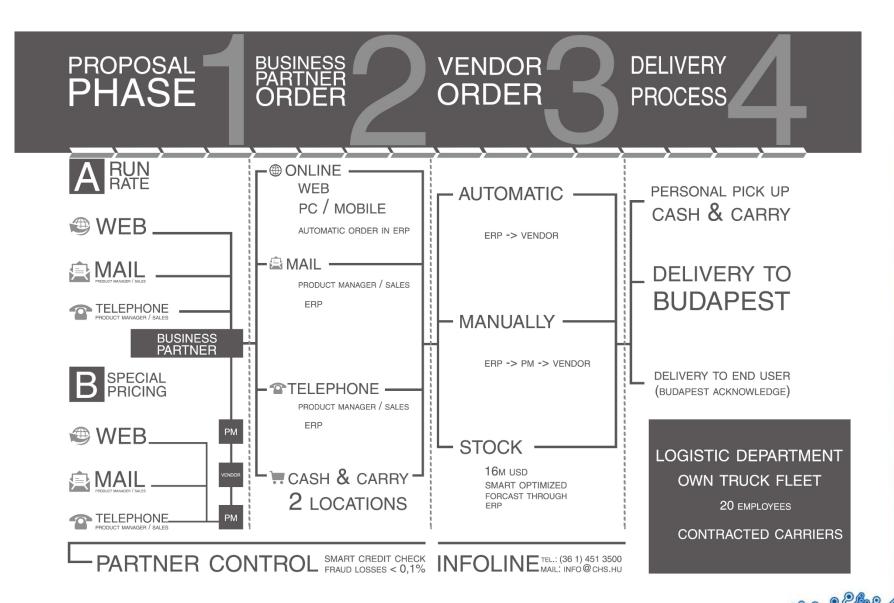

### Facts

- Established in 1990 as member of CHS Electronics Inc.
- Independent since '98
- Took over market leadership in 1999
- Revenue 2017: \$185m



#### Yearly turnover (Billion HUF)

#### Annual Revenue 2017: 51 billion HUF





# **CHS in motion**

#### ~200 employees

- 50 Product Managers
- 35 Sales (Key Account, Retail, Pool Sales)
- 20 Admin & Finance
- 20 Configuration & Assembly
- 30 Service center
- 45 Logistics (warehousing, Cash&Carry, delivery)





## Focus on Growth

- Two locations
  - cash&carry downtown BUD
  - HQ, C&C and warehouse in Budaörs

- Strategic alliance with overlappings in ownership structure with:
  - C Szerviz (service company)
  - Kventa (integrator company)
  - Notebook.hu (reseller chain)





## **Business Setup**







### **Sales Process**





# Driving focused communication

### Web

- Weeky newsletter
- All news and promotions on the brand-new <u>www.chs.hu</u>

### **Superstore**

- Products presentations
- POS tools
- Focus weeks & sales days

### **Training Center**

 Events, seminars and trainings to resellers











# **Innovation Platforms**

EPSON

GIGABYTE

#### Broadliner distribution

- Widest product range and
- Broadest customer range in Hungarian IT distribution
- Full service incl. PC configuration, repair, warranty handling

#### Product range (Business Units)

- PC: Dell, Lenovo, Acer, Toshiba, HP
- Peripherals: Samsung, LG, Canon, Xerox, Ricoh
- Software: Microsoft, Symantec, Adobe, Panda
- Networking: TP-link, D-link, Linksys, Netgear
- Components: Intel, Kingston, Asus, Samsung
- HP: full range

####