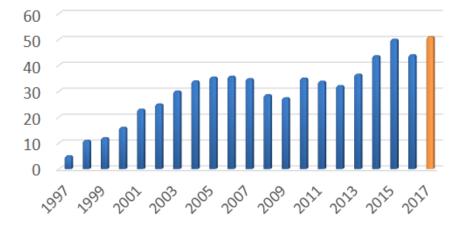

### **CHS Hungary Ltd.** The Hungarian IT distributor



### Facts

- Established in 1990 as member of CHS Electronics Inc.
- Independent since '98
- Took over market leadership in 1999
- Revenue 2017: \$185m



#### Yearly turnover (Billion HUF)

#### Annual Revenue 2017: 51 billion HUF





# **CHS in motion**

#### ~200 employees

- 50 Product Managers
- 35 Sales (Key Account, Retail, Pool Sales)
- 20 Admin & Finance
- 20 Configuration & Assembly
- 30 Service center
- 45 Logistics (warehousing, Cash&Carry, delivery)





## Focus on Growth

- Two locations
  - cash&carry downtown BUD
  - HQ, C&C and warehouse in Budaörs

- Strategic alliance with overlappings in ownership structure with:
  - C Szerviz (service company)
  - Kventa (integrator company)
  - Notebook.hu (reseller chain)





## **Business Setup**







### **Sales Process**





# Driving focused communication

### Web

- Weeky newsletter
- All news and promotions on the brand-new <u>www.chs.hu</u>

### **Superstore**

- Product